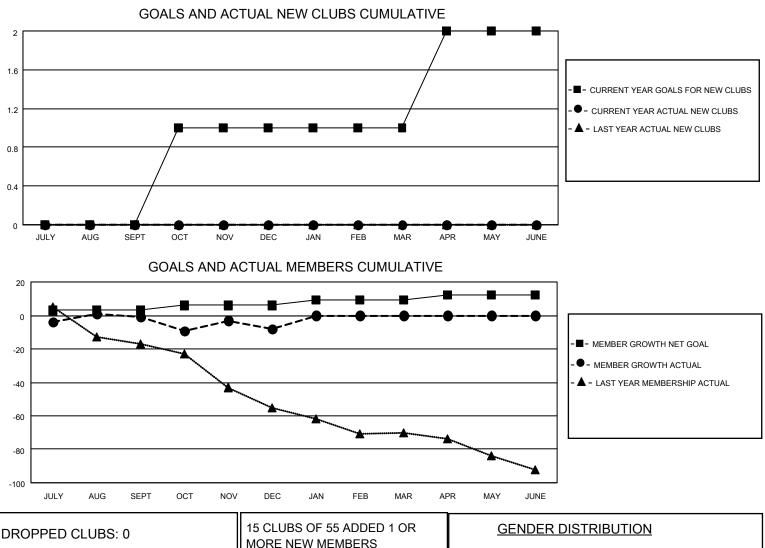

## LOCATION MISSOURI

District 26 M4

Results as of: 12/31/2021

| Clubs                 |               |           |               | Members               |                        |                         |                                                    |
|-----------------------|---------------|-----------|---------------|-----------------------|------------------------|-------------------------|----------------------------------------------------|
| RESULTS FOR 2021-2022 |               |           |               | RESULTS FOR 2021-2022 |                        |                         |                                                    |
| QUARTER               | NEW CLUB GOAL | NEW CLUBS | DROPPED CLUBS | QUARTER MEM           | BER GROWTH NET<br>GOAL | MEMBER GROWTH<br>ACTUAL | DROPPED<br>MEMBERS ACTUAL<br>(including transfers) |
| JULY/AUG/SEPT         | 0             | 0         | 0             | JULY/AUG/SEPT         | 3                      | 20                      | 19                                                 |
| OCT/NOV/DEC           | 1             | 0         | 0             | OCT/NOV/DEC           | 3                      | 21                      | 27                                                 |
| JAN/FEB/MAR           | 0             | 0         | 0             | JAN/FEB/MAR           | 3                      | 0                       | 0                                                  |
| APR/MAY/JUNE          | 1             | 0         | 0             | APR/MAY/JUNE          | 3                      | 0                       | 0                                                  |

| DROPPED CLUBS: 0 | MORE NEW MEMBERS          | GENDER DISTRIBUTION                 |              |  |
|------------------|---------------------------|-------------------------------------|--------------|--|
|                  |                           | MALE                                | 801 (72.49%) |  |
|                  |                           | FEMALE                              | 304 (27.51%) |  |
| DROPPED MEMBERS  |                           | NON BINARY                          | 0 (0.00%)    |  |
| DECEASED 6       |                           | PREFER NOT TO ANSWER                | 0 (0.00%)    |  |
|                  |                           |                                     |              |  |
| CLUB CANCELLED 0 | CLICK HERE FOR CUMULATIVE | TOTAL FAMILY UNIT MEMBERS           | s 199        |  |
| OTHER 40         | MEMBERSHIP DATA           |                                     |              |  |
| TOTAL 46         |                           | FAMILY MEMBERS PAYING HALF DUES 100 |              |  |
|                  |                           |                                     |              |  |